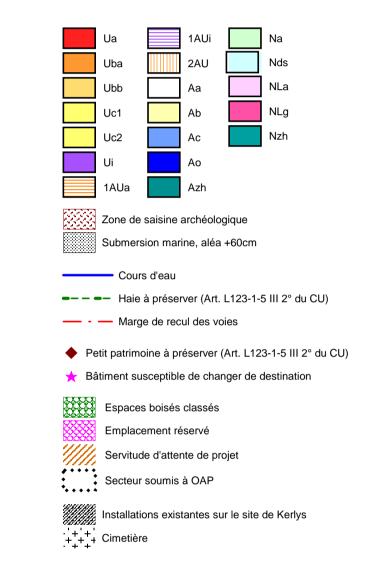

Echelle: 1/10 000ème

Approbation

Vu pour être annexé à la délibération du Conseil Municipal du



TABLEAU DES EMPLACEMENTS RÉSERVÉS

| Numéro | Destination                                                                              | Bénéficiaire | Surfaces en m² |
|--------|------------------------------------------------------------------------------------------|--------------|----------------|
| 1      | Aménagement d'une aire de stationnement et sécurisation de<br>l'accès au dolmen du Cleff | Commune      | 580            |
| 2      | Création de voies piétonnes                                                              | Commune      | 844            |
| 3      | Création de voies piétonnes                                                              | Commune      | 102            |
| 4      | Création d'un espace public