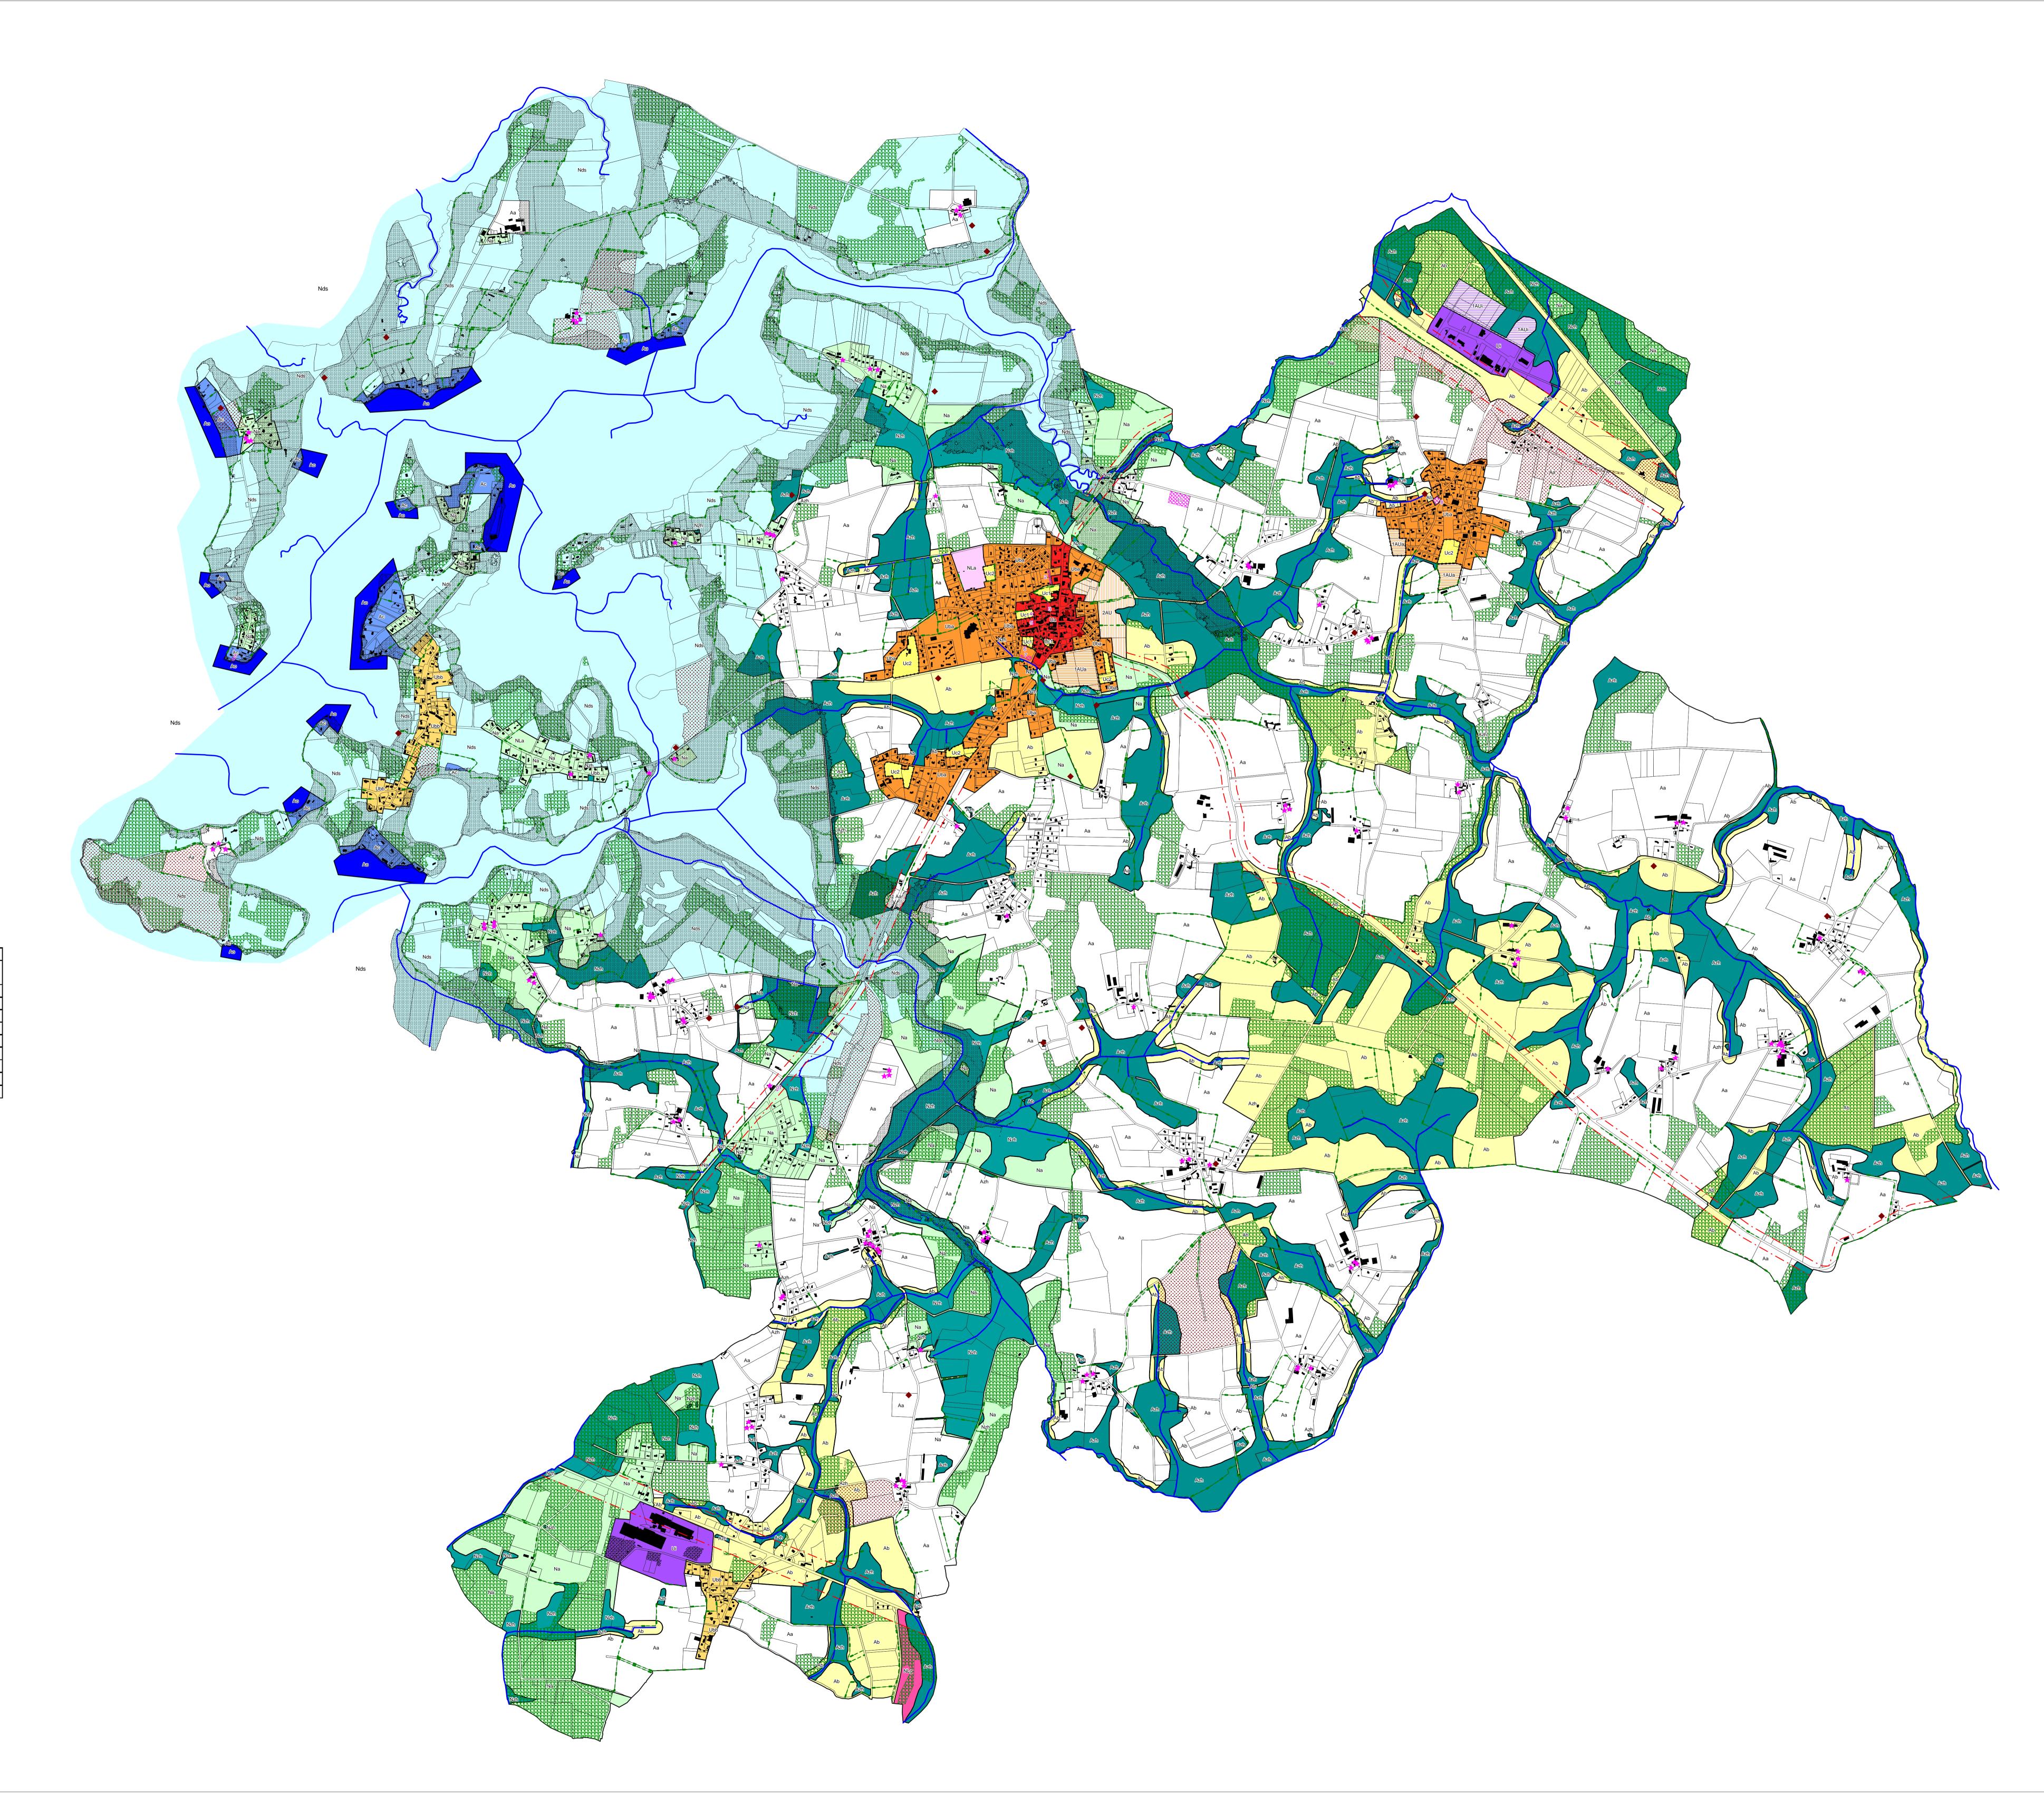

Echelle: 1/10 000ème

Approbation

Vu pour être annexé à la délibération du Conseil Municipal du

TABLEAU DES EMPLACEMENTS RÉSERVÉS

| Numéro | Destination                                                                              | Bénéficiaire | Surfaces en m² |
|--------|------------------------------------------------------------------------------------------|--------------|----------------|
| 1      | Aménagement d'une aire de stationnement et sécurisation de<br>l'accès au dolmen du Cleff | Commune      | 580            |
| 2      | Création de voies piétonnes                                                              | Commune      | 844            |
| 3      | Création de voies piétonnes                                                              | Commune      | 102            |
| 4      | Création d'un espace public                                                              | Commune      | 161            |
| 5      | Agrandissement du parvis de l'église                                                     | Commune      | 132            |
| 6      | Désenclavement du secteur Uc des tennis                                                  | Commune      | 111            |
| 7      | Réalisation d'un bassin de rétention des eaux pluviales                                  | Commune      | 734            |
| 8      | Réalisation d'un bassin de rétention des eaux pluviales                                  | Commune      | 935            |
| 9      | Aire de retournement pour les poids-lourds                                               | Commune      | 374            |
| 10     | Réalisation d'une station d'épuration                                                    | Commune      | 49823          |